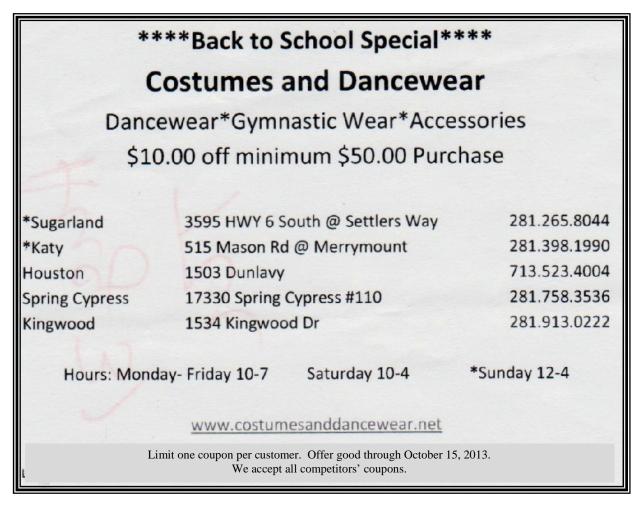

This coupon can be used at Costume & Dancewear.

It can not be used for leotards and/or tights (they are already sold to you at a discounted price). But it may be used for dance shorts, shoes and any other items that you purchase in the store. The total of your purchase must equal \$50 before discount is applied (this total can not include leotard and/or tights in the purchase).

Coupon is good until October 15, 2013.

\* Please note: Prices are subject to change at anytime throughout the year. You will receive a discount off of the actual price at the time of purchase. \*\* Dance shoes and jazz shorts are not discounted.